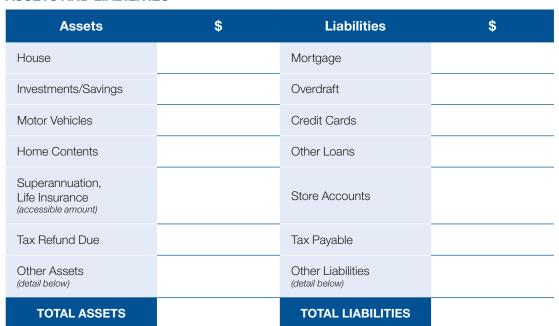

#### **ASSETS AND LIABILITIES**

| Tiease provide any farther information to assist in the asse- | sorrierit or jour approation |
|---------------------------------------------------------------|------------------------------|
|                                                               |                              |
|                                                               |                              |
|                                                               |                              |
|                                                               |                              |
|                                                               |                              |
|                                                               |                              |
|                                                               |                              |
|                                                               |                              |
|                                                               |                              |
|                                                               |                              |
|                                                               |                              |
|                                                               |                              |
|                                                               |                              |
|                                                               |                              |
|                                                               |                              |
|                                                               |                              |
|                                                               |                              |
|                                                               |                              |
|                                                               |                              |
|                                                               |                              |
|                                                               |                              |
|                                                               |                              |
|                                                               |                              |
|                                                               |                              |
|                                                               |                              |
|                                                               |                              |
|                                                               |                              |
|                                                               |                              |
|                                                               |                              |
|                                                               |                              |
|                                                               |                              |
|                                                               |                              |
|                                                               |                              |
|                                                               |                              |
|                                                               |                              |
|                                                               |                              |
|                                                               |                              |
|                                                               |                              |
|                                                               |                              |
|                                                               |                              |
|                                                               |                              |
|                                                               |                              |
|                                                               |                              |
|                                                               |                              |
|                                                               |                              |
|                                                               |                              |
|                                                               |                              |
|                                                               |                              |
|                                                               |                              |
|                                                               |                              |
|                                                               |                              |
|                                                               |                              |
|                                                               |                              |
|                                                               |                              |
|                                                               |                              |
|                                                               |                              |